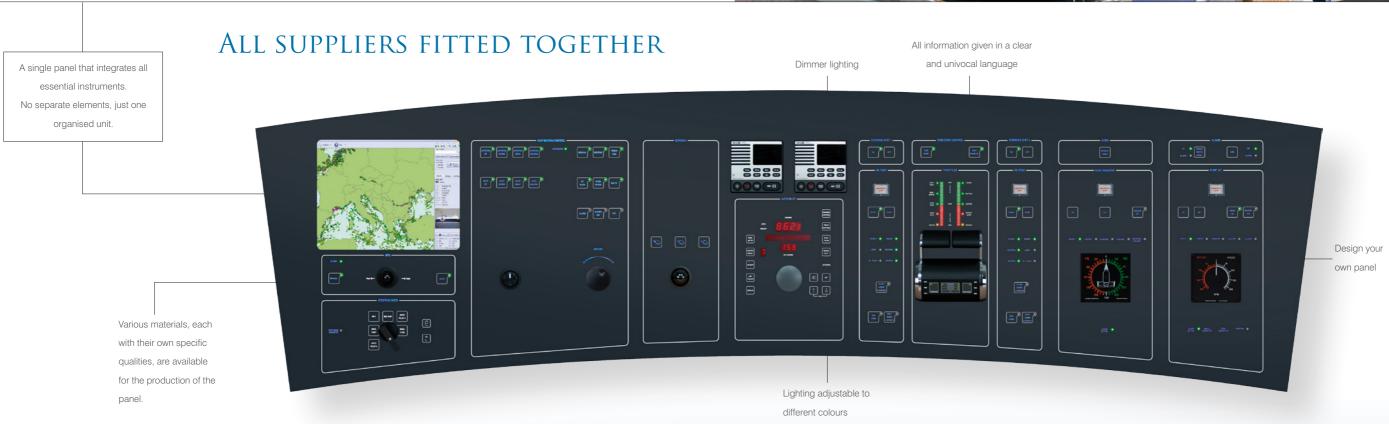

### Design

The days that a bridge was stuffed full of instruments and panels from different suppliers are well and truly behind us. By integrating all this equipment in a single panel, the information becomes clear, while aesthetics on the bridge are increased.

Design is also an important aspect, ensuring the yachtpanel forms a whole with the entire bridge.

If you opt for rounded shapes on your bridge, EBT Yachtpanels will translate that to the shapes of the yachtpanel.

Design also says something about the organisation of a yachtpanel: logical and organised, fitting within the overall look, based on maximum ergonomics. Design is a specialism, one we have on the basis of knowledge, but certainly also on the basis of experience.