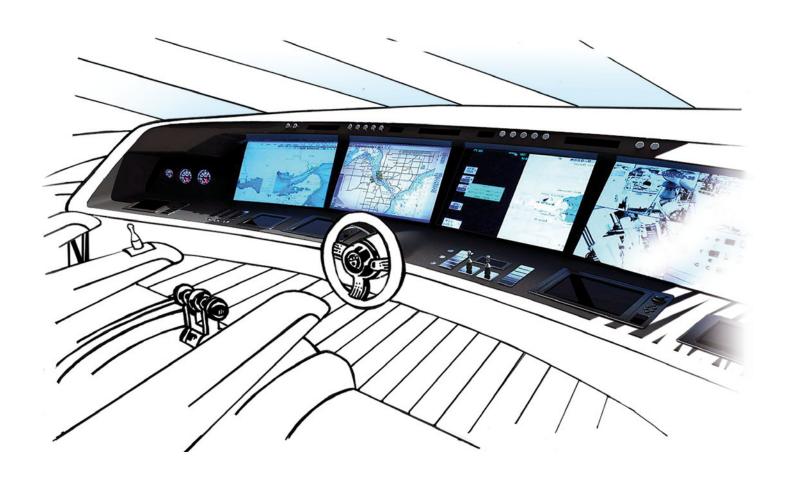

### Design

The days that a bridge was stuffed full of instruments and panels from different suppliers are well and truly behind us. By integrating all this equipment in a single panel, the information becomes clear, while aesthetics on the bridge are increased.

Design is also an important aspect, ensuring the yachtpanel forms a whole with the entire bridge.

If you opt for rounded shapes on your bridge, EBT Yachtpanels will translate that to the shapes of the yachtpanel.

Design also says something about the organisation of a yachtpanel: logical and organised, fitting within the overall look, based on maximum ergonomics. Design is a specialism, one we have on the basis of knowledge, but certainly also on the basis of experience.